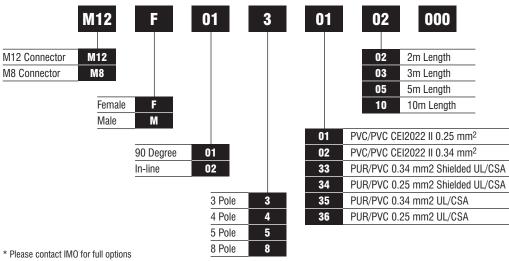

## Leads (Options and ordering codes)

# **Jumper Leads (Options and ordering codes)**

Please make your selection from the above options (do not include 000) then add suffix from the selection below: