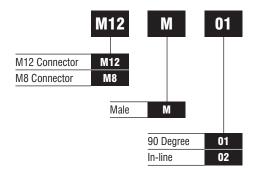

# Sensor Connector Leads

- M12 and M8 connectors moulded to black cable
- IP67 Seal
- PVC and PUR standard range
- Optional other cable types (please contact IMO)
- Jumper leads
- Optional connector with LED indicator
- Quick sensor replacement to reduce down time
- Options with UL/cUL approval



## Leads (Options and ordering codes)



# **Jumper Leads (Options and ordering codes)**

Please make your selection from the above options (do not include 000) then add suffix from the selection below:





# Sensor Connector Leads continued

- Total flexibility in interconnection
- Field Attachable
- Panel Mount Solder Terminals
- Panel Mount with Flying Lead

## Field Attachable Screw Terminals (Options and ordering codes)



### **Panel Mount Connectors (Options and ordering codes)**



Panel Mount Connectors With Flying Lead (Options and ordering codes)