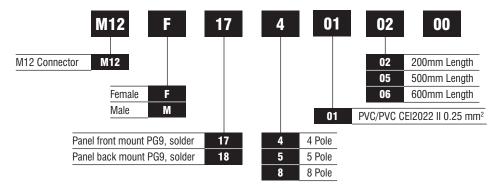

## Leads (Options and ordering codes)

# **Jumper Leads (Options and ordering codes)**

Please make your selection from the above options (do not include 000) then add suffix from the selection below: