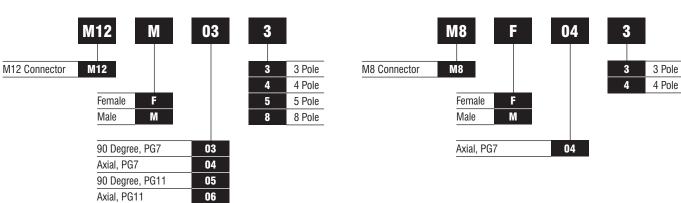

### **Panel Mount Connectors (Options and ordering codes)**

Panel Mount Connectors With Flying Lead (Options and ordering codes)