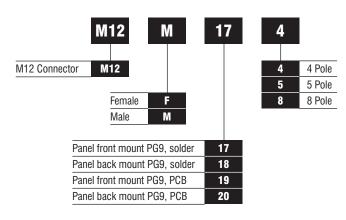

### **Panel Mount Connectors (Options and ordering codes)**

Panel Mount Connectors With Flying Lead (Options and ordering codes)