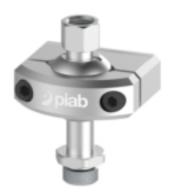

# **FSCM-** Flexible suction cup mount

- Simplifies mounting of suction cups in tooling and fixtures for the automotive body assembly section.
- Simplified installation that prevents loose screws thanks to captive washers holding clamp together during mounting.
- Easy installation and positioning of cup thanks to compressible rubber stoppers that bring a little clamp force when positioning the rod/suction cup before final fastening.
- High locking force after final fastening due to a non-anodized clamp ball.
- Universal joint with fixed mount to C-C 44mm, widely used with tooling systems such as the Euro gripper system that can easily retrofit a similar competitor's product using the same C-C dimensions.
- Modular and configurable rod and fittings are permanently glued together using Oring seal for 100% air tightness.
- High grip force due to intentional coarse surface texture of the rod.

## Please see the dimensional drawing for your specific product: **a** / Universal joint, C-C 44mm