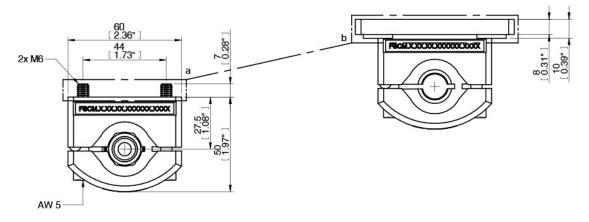

# **Dimensional drawing**

## Please see the dimensional drawing for your specific product: **a** / Universal joint, C-C 44mm