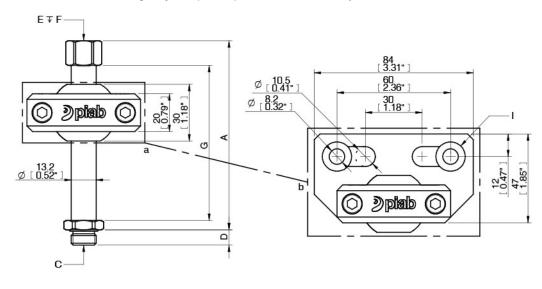

# **Dimensional drawing**

#### Dimensions

| A | 70 [2.76"]                 |
|---|----------------------------|
| С | G3/8" male                 |
| D | 10 [0.39"]                 |
| E | G1/4" female               |
| F | 10 [0.39"]                 |
| G | 52 [2.05"]                 |
| I | Reducing washer (included) |

## Please see the dimensional drawing for your specific product: **a** / Universal joint, C-C 44mm