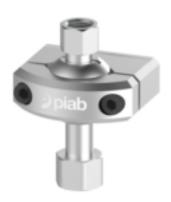

# **FSCM- Flexible suction cup mount**

- Simplifies mounting of suction cups in tooling and fixtures for the automotive body assembly section.
- Simplified installation that prevents loose screws thanks to captive washers holding clamp together during mounting.
- Easy installation and positioning of cup thanks to compressible rubber stoppers that bring a little clamp force when positioning the rod/suction cup before final fastening.
- ► High locking force after final fastening due to a non-anodized clamp ball.
- Universal joint with fixed mount to C-C 44mm, widely used with tooling systems such as the Euro gripper system that can easily retrofit a similar competitor's product using the same C-C dimensions.
- Modular and configurable rod and fittings are permanently glued together using Oring seal for 100% air tightness.
- High grip force due to intentional coarse surface texture of the rod.