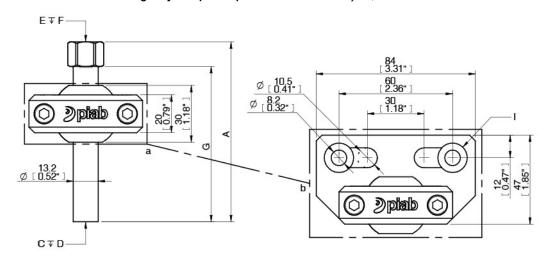

## **Dimensional drawing**

#### **Dimensions**

| Α | 65 [2.56"]                 |
|---|----------------------------|
| С | G3/8" female               |
| D | 11 [0.43"]                 |
| E | G1/4" female               |
| F | 10 [0.39"]                 |
| G | 52 [2.05"]                 |
| I | Reducing washer (included) |

## Please see the dimensional drawing for your specific product: **a** / Universal joint, C-C 44mm