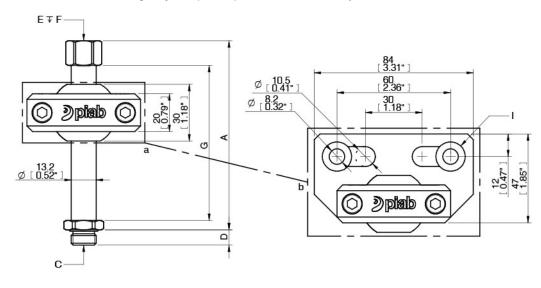

# **Dimensional drawing**

#### Dimensions

| A | 190 [7.48"]                |
|---|----------------------------|
| С | G3/8" male                 |
| D | 10 [0.39"]                 |
| E | G1/4" female               |
| F | 10 [0.39"]                 |
| G | 172 [6.77"]                |
| I | Reducing washer (included) |

## Please see the dimensional drawing for your specific product: **a** / Universal joint, C-C 44mm