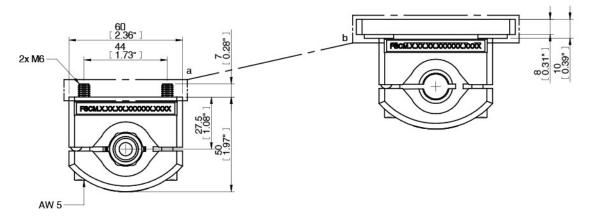

# **Dimensional drawing**

## Please see the dimensional drawing for your specific product: **a** / Universal joint, C-C 44mm