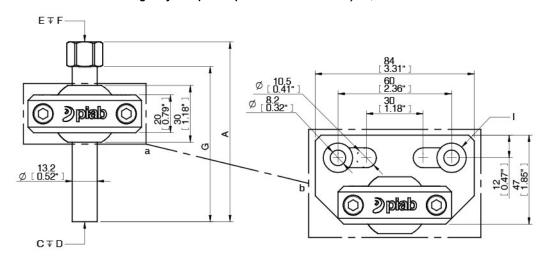

## **Dimensional drawing**

#### **Dimensions**

| Α | 185 [7.28"]                |  |
|---|----------------------------|--|
| С | G3/8" female               |  |
| D | 11 [0.43"]                 |  |
| E | G1/4" female               |  |
| F | 10 [0.39"]                 |  |
| G | 172 [6.77"]                |  |
| I | Reducing washer (included) |  |