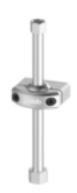

# **FSCM- Flexible suction cup mount**

- Simplifies mounting of suction cups in tooling and fixtures for the automotive body assembly section.
- Simplified installation that prevents loose screws thanks to captive washers holding clamp together during mounting.
- Easy installation and positioning of cup thanks to compressible rubber stoppers that bring a little clamp force when positioning the rod/suction cup before final fastening.
- ► High locking force after final fastening due to a non-anodized clamp ball.
- Universal joint with fixed mount to C-C 44mm, widely used with tooling systems such as the Euro gripper system that can easily retrofit a similar competitor's product using the same C-C dimensions.
- Modular and configurable rod and fittings are permanently glued together using Oring seal for 100% air tightness.
- High grip force due to intentional coarse surface texture of the rod.