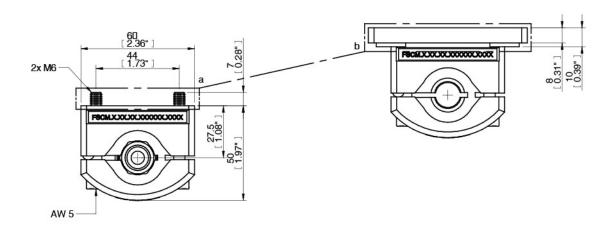

## Please see the dimensional drawing for your specific product: **a** / Universal joint, C-C 44mm