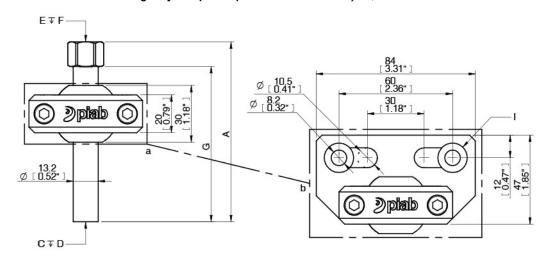

## **Dimensional drawing**

#### **Dimensions**

| Α | 125 [4.92"]                |
|---|----------------------------|
| С | G3/8" female               |
| D | 11 [0.43"]                 |
| E | G1/4" female               |
| F | 10 [0.39"]                 |
| G | 112 [4.41"]                |
| I | Reducing washer (included) |

## Please see the dimensional drawing for your specific product: **a** / Universal joint, C-C 44mm