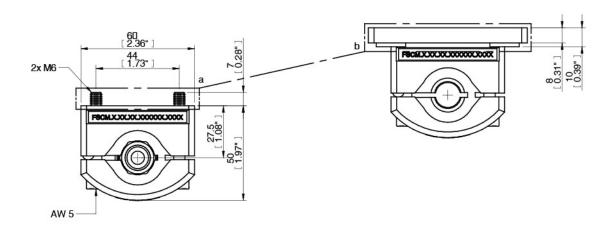

## **Dimensional drawing**

## Please see the dimensional drawing for your specific product: **a** / Universal joint, C-C 44mm