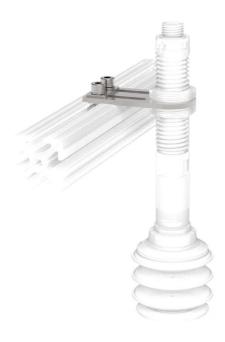

## Mounting bracket MB16S, 0200450

- Mounting brackets suitable for extruded profile systems.
- Level compensators and height adjusters with external thread in sizes M12, M16, M20 and M25 are ideal for clamping on the mounting brackets.
- Facilitates the installation of a suction cup and positioning in X-direction.
- Long and short versions available.