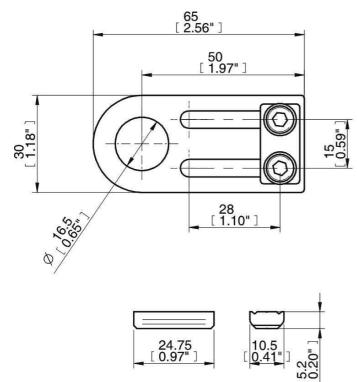

## Mounting bracket MB16S, 0200450



- Mounting brackets suitable for extruded profile systems.
- Level compensators and height adjusters with external thread in sizes M12, M16, M20 and M25 are ideal for clamping on the mounting brackets.
- Facilitates the installation of a suction cup and positioning in X-direction.
- Long and short versions available.

## General

| Material    | Steel       |
|-------------|-------------|
| Temperature | -20 – 60 °C |
| Weight      | 45 g        |

## Mechanical data

| Bending torque, max. | 7 Nm  |
|----------------------|-------|
| Load, vertical, max. | 200 N |
| Load, torque, max.   | 7 Nm  |

## **Dimensional drawings**