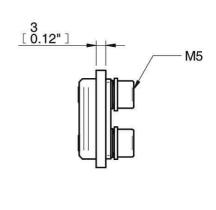

## Mounting bracket MB16S, 0200450



- Mounting brackets suitable for extruded profile systems.
- Level compensators and height adjusters with external thread in sizes M12, M16, M20 and M25 are ideal for clamping on the mounting brackets.
- Facilitates the installation of a suction cup and positioning in X-direction.
- Long and short versions available.

## General

| Material    | Steel       |
|-------------|-------------|
| Temperature | -20 – 60 °C |
| Weight      | 45 g        |

## Mechanical data

| Bending torque, max. | 7 Nm  |
|----------------------|-------|
| Load, vertical, max. | 200 N |
| Load, torque, max.   | 7 Nm  |

## **Dimensional drawings**