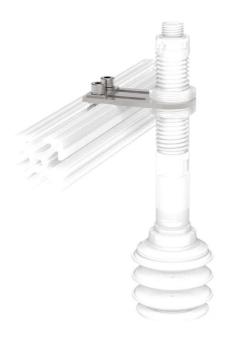

## Mounting bracket MB12S, 0200449

- Mounting brackets suitable for extruded profile systems.
- Level compensators and height adjusters with external thread in sizes M12, M16, M20 and M25 are ideal for clamping on the mounting brackets.
- Facilitates the installation of a suction cup and positioning in X-direction.