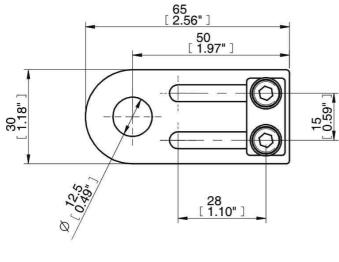

## Mounting bracket MB12S, 0200449



- Mounting brackets suitable for extruded profile systems.
- Level compensators and height adjusters with external thread in sizes M12, M16, M20 and M25 are ideal for clamping on the mounting brackets.
- Facilitates the installation of a suction cup and positioning in X-direction.

3 [ 0.12" ]

**M5** 

• Long and short versions available.

## General

| Material    | Steel       |
|-------------|-------------|
| Temperature | -20 – 60 °C |
| Weight      | 45 g        |

## Mechanical data

| Bending torque, max. | 7 Nm  |  |
|----------------------|-------|--|
| Load, vertical, max. | 200 N |  |
| Load, torque, max.   | 7 Nm  |  |

## **Dimensional drawings**