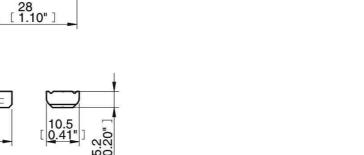

## Mounting bracket MB12S, 0200449



- Mounting brackets suitable for extruded profile systems.
- Level compensators and height adjusters with external thread in sizes M12, M16, M20 and M25 are ideal for clamping on the mounting brackets.
- Facilitates the installation of a suction cup and positioning in X-direction.

3 [ 0.12" ]

**M5** 

• Long and short versions available.

## General

| Material    | Steel       |
|-------------|-------------|
| Temperature | -20 – 60 °C |
| Weight      | 45 g        |

## Mechanical data

| Bending torque, max. | 7 Nm  |  |
|----------------------|-------|--|
| Load, vertical, max. | 200 N |  |
| Load, torque, max.   | 7 Nm  |  |

## **Dimensional drawings**