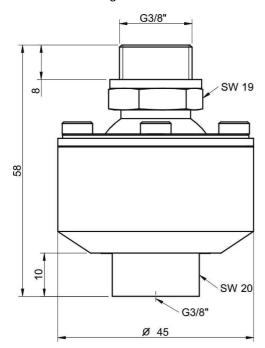

# Ball joint fitting G3/8", locking, 0110636



- Fitted to a suction cup to avoid bending stress.
- Non-leaking design to work with Vacuum Check Valve and Vacustat.
- Available in a loose-fit, a locking version or one with 5° movement.

### General

| Item number, alternative | 01.10.636                   |
|--------------------------|-----------------------------|
| Material                 | Zn, CuZn, SS, Nitrile (NBR) |
| Temperature              | -30 – 70 °C                 |
| Weight                   | 348 – 393 g                 |

## Mechanical data

| Bending torque, max. | 245 Nm |
|----------------------|--------|
| Load, vertical, max. | 2250 N |
| Movement, angular    | ±20°   |

## **Dimensional drawings**



## Accessories

|                                            | Item no. |
|--------------------------------------------|----------|
| Adapter fitting G3/8" male x 3/8" NPT male | 0121240  |