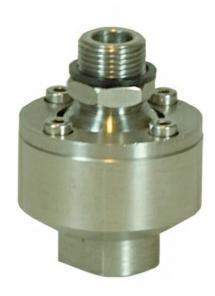

# Ball joint fitting G3/8", locking, 0110636

- Fitted to a suction cup to avoid bending stress.
- Non-leaking design to work with Vacuum Check Valve and Vacustat.
- Available in a loose-fit, a locking version or one with 5° movement.

### General

| Item number, alternative | 01.10.636                   |
|--------------------------|-----------------------------|
| Material                 | Zn, CuZn, SS, Nitrile (NBR) |
| Temperature              | -30 – 70 °C                 |
| Weight                   | 348 – 393 g                 |

## Mechanical data

| Bending torque, max. | 245 Nm |
|----------------------|--------|
| Load, vertical, max. | 2250 N |
| Movement, angular    | ±20°   |