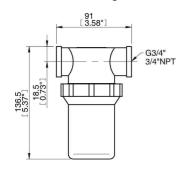

# Vacuum filter 3/4" NPT (10 $\mu$ m), 0128415



- To filter dust and other small particles from the vacuum flow.
- Reduces the risk of operation breakdown or stoppage in the pump.
- Replaceable filter element.
- Available with special filter element with increased filter area

#### General

| Filter area        | 100 cm <sup>2</sup> |
|--------------------|---------------------|
| Material           | PA, PE, PP          |
| Removal efficiency | 10 μm               |
| Temperature        | -20 – 80 °C         |
| Weight             | 193 g               |

#### Pneumatic data

| Flow     | 15 Nl/s (nominal) |
|----------|-------------------|
| Pressure | -0.1 – 0 MPa      |

### Dimensional drawings



## Spare parts

|                                                | Item no. |
|------------------------------------------------|----------|
| Filter element 1/2" & 3/4" (10 $\mu$ m), 3 pcs | 0128423  |